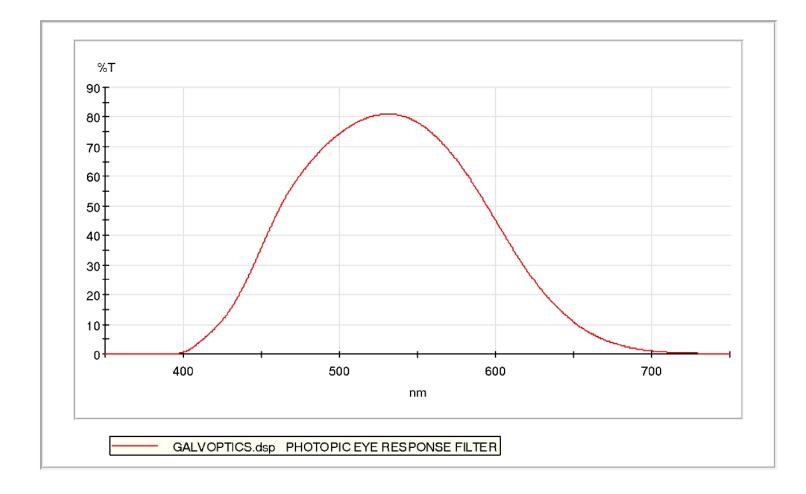

| GALVOPTIC | S.dsp PH | HOTOPIC | EYE | RESPONSE | FILTER |
|-----------|----------|---------|-----|----------|--------|
| 400.0 nm  | 0.51     | %T      |     |          |        |
| 450.0 nm  | 35.82    | %T      |     |          |        |
| 500.0 nm  | 74.41    | %T      |     |          |        |
| 550.0 nm  | 78.16    | %T      |     |          |        |
| 600.0 nm  | 45.11    | %T      |     |          |        |
| 650.0 nm  | 10.78    | %T      |     |          |        |
| 700.0 nm  | 1.02     | %T      |     |          |        |